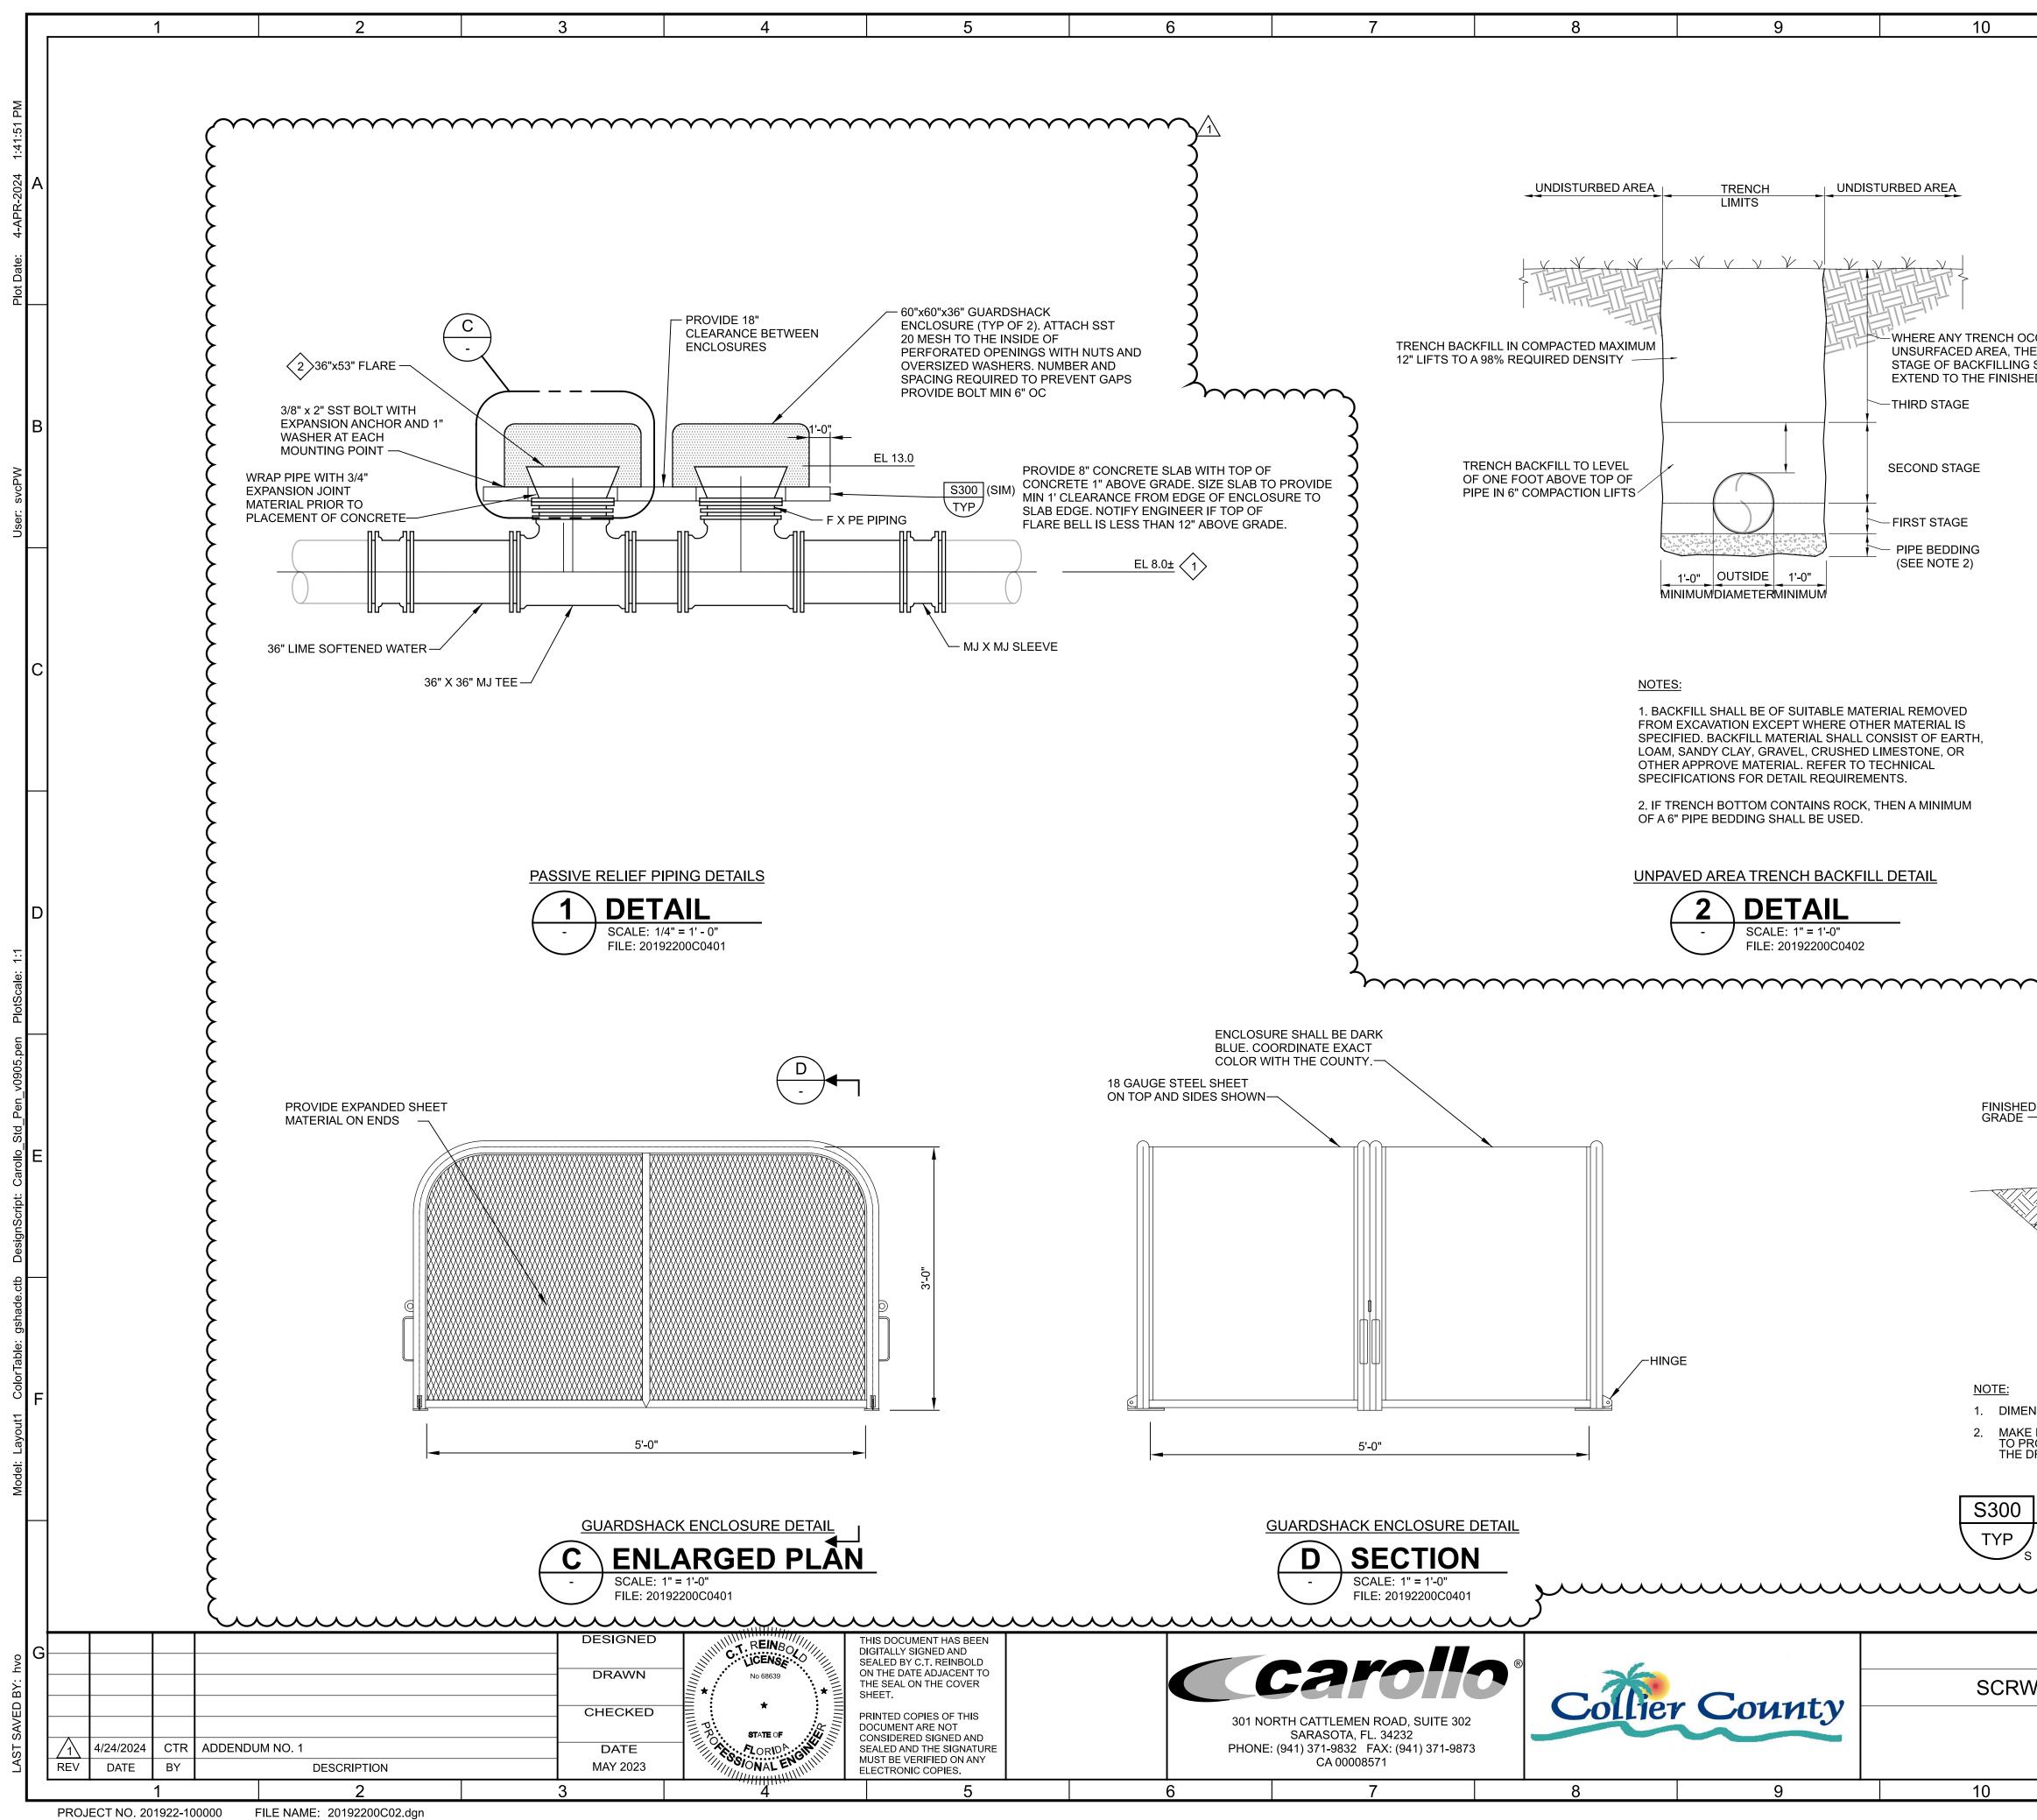

### **BidSync Question 5**

- 1.) Sheet 00C02 of the plans shows the existing pipe with a center elevation of 11.08. It also shows the top of flare elevation as 13.0. Is this correct?
- 2.) Sheet 00C02 shows an 8" concrete slab at the enclosure area with a callout detail of "S300". I don't see this detail in the plans. What are the dimensions of this slab?
- 3.) Please confirm that the \$100,000 owners allowance mentioned on the bid form shall not be included in our proposal.
- 4.) The schedule of values states that "mobilization plus demobilization shall not exceed 5 percent of the Contract Price". Does the contract price include the owner's allowance?
- 5.) The bid form calls for "Record Drawings" to be 6 EA. Shouldn't this be 1 LS, or do you want 6 sets of record drawings?
- 6.) Sheet 00C02 calls out the guardshack enclosure to be 60"x60"x36" however the details shows it being 24" tall. Which is correct?

### Answer

- 1.) Please see revised drawing attached to this Addendum 3.
- 2.) Please see revised drawing attached to this Addendum 3.
- 3.) Owner's allowance is not included into total bid amount, but will be part of the contract.
- 4.) Owner's allowance is to not exceed 5 percent of the Total Bid Amount as revised in bid schedule. The owner's allowance will be viewed as part of the contract, but not the total bid amount.
- 5.) The intent is to have the contractor submit redlines at the completion of each filter showing any changes. This will allow for 6 partial payments.
- 6.) Please see revised drawing attached to this Addendum 3.